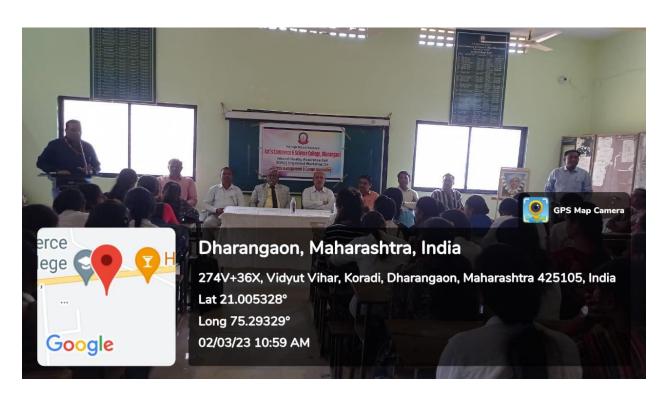

#### Report

Date: 02/003/2023.

Today IQAC & Career and Placement Cell, P.R.High School Society's Arts Commerce and Science College, Dharangaon organized "Workshop on Stress Management". In this Workshop Dr. C .P. Labhane Professor M.J.College, Jalgaon, present as Resource Person.

He gives information about how stress increasing in student lives & how to manage their stress & he also give some example of stress & their management

He also demonstrate some psychological test in the workshop some students ask their doubts regarding psychological effect on student life.

#### **Details of the Event**

Name of the Event: "Workshop on Stress Management"

Date : 02/03/2023

Organizer : IQAC Career and Placement Cell

Total participants : 183

Coordinator : Dr. H.A. Bhalerao

: Dr. G.G Mahajan