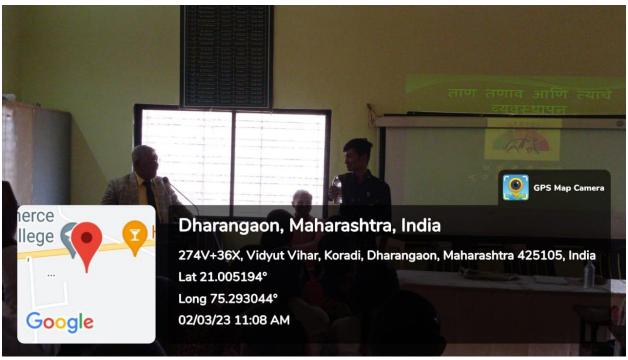

#### Report

Date: 02/003/2023.

Today IQAC & Career and Placement Cell, P.R.High School Society's Arts Commerce and Science College, Dharangaon organized "Workshop on Stress Management". In this Workshop Dr. C .P. Labhane Professor M.J.College, Jalgaon, present as Resource Person.

He gives information about how stress increasing in student lives & how to manage their stress & he also give some example of stress & their management

He also demonstrate some psychological test in the workshop some students ask their doubts regarding psychological effect on student life.

#### **Details of the Event**

Name of the Event: "Workshop on Stress Management"

Date : 02/03/2023

Organizer : IQAC Career and Placement Cell

Total participants : 183

Coordinator : Dr. H.A. Bhalerao

: Dr. G.G Mahajan