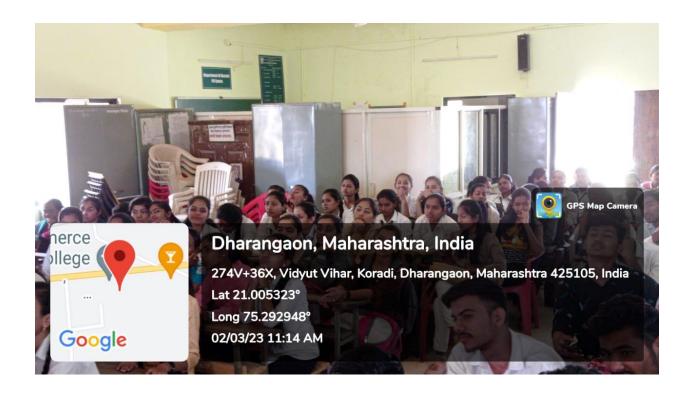

#### Report

Date: 02/003/2023.

Today IQAC & Career and Placement Cell, P.R.High School Society's Arts Commerce and Science College, Dharangaon organized "Workshop on Stress Management". In this Workshop Dr. C .P. Labhane Professor M.J.College, Jalgaon, present as Resource Person.

He gives information about how stress increasing in student lives & how to manage their stress & he also give some example of stress & their management

He also demonstrate some psychological test in the workshop some students ask their doubts regarding psychological effect on student life.

#### **Details of the Event**

Name of the Event: "Workshop on Stress Management"

Date : 02/03/2023

Organizer : IQAC Career and Placement Cell

Total participants : 183

Coordinator : Dr. H.A. Bhalerao

: Dr. G.G Mahajan