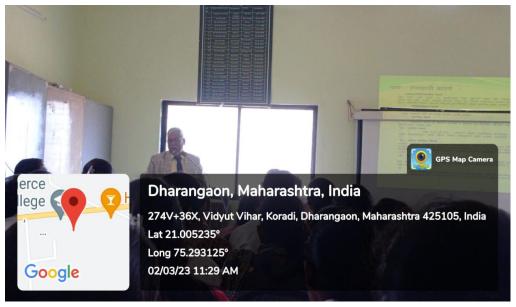

#### Report

Date: 02/003/2023.

Today IQAC & Career and Placement Cell, P.R.High School Society's Arts Commerce and Science College, Dharangaon organized "Workshop on Stress Management". In this Workshop Dr. C .P. Labhane Professor M.J.College, Jalgaon, present as Resource Person.

He gives information about how stress increasing in student lives & how to manage their stress & he also give some example of stress & their management

He also demonstrate some psychological test in the workshop some students ask their doubts regarding psychological effect on student life.

#### **Details of the Event**

Name of the Event: "Workshop on Stress Management"

Date : 02/03/2023

Organizer : IQAC Career and Placement Cell

Total participants : 183

Coordinator : Dr. H.A. Bhalerao

: Dr. G.G Mahajan